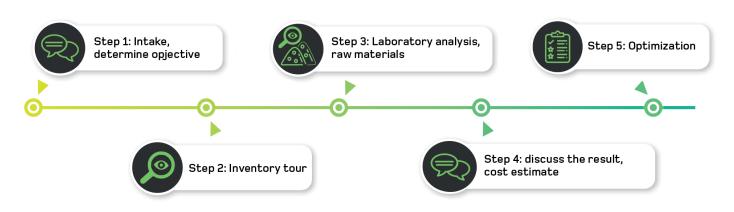

## **Our solution**

- + Step-by-step on-site analysis & observation to identify potentials in the precast process
- + Analysis based on your priorities
- + Possible as a status quo analysis or as regular monitoring for quality improvement and progress analysis.

All reports are based on a detailed on-site analysis in the precast plant. You will receive a visual overview of bottlenecks and potentials within the precast process.

Furthermore we offer you improvement opportunities, to guide your decision-making and actions.